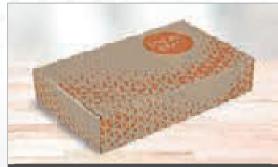

GIFT-17591 REGALO GIFT BOX FILLER BL NT

PG-AM-415 ARTFUL TISSUE PAPER BL BU G L O PI R

WEICOME TO THE PLUS

- Size: 30(l) x 19(w) x 6(h)
- Material: 1.2mm E flute corrugated board
- **Description:** natural colour outer layer and natural colour inner layer foldable cardboard gift box
- Price Includes: Digital Custom Packaging (DCP)

# FC AM 406 BIANCA CIFT BOX C

1. Choose your box and add your unique custom design