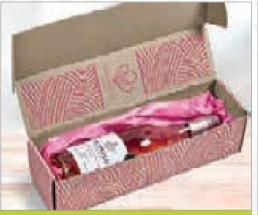

# PG-AM-395 BIANCA BOTTLE GIFT BOX

Complete your beautiful custom box design with your choice of bottle.

Step 1: Choose the Bottle, Flask or Tall Tumbler in Custom Gift Box that suits your campaign

Step 2: Create and supply your unique artwork to customise your box

Note: Each code featured to the right is supplied standard with a customisable gift box (featured above)