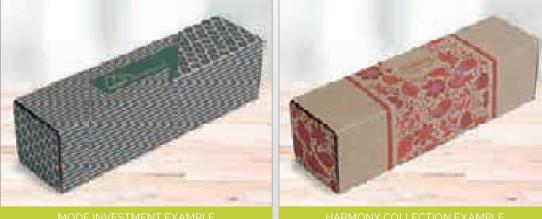

# MODE INVESTMENT GIFT BOX EXAMPLE

Complement a fine bottle of Whiskey with a masterful and creative custom packaging design.

Choose to add filling of your choice (see pages 44 - 46 for all available options)

# HARMONY COLLECTION **GIFT BOX EXAMPLE**

Create a personalised gifting experience and connect with your customers from start to finish.

Choose to add filling of your choice (see pages 44 - 46 for all available options)