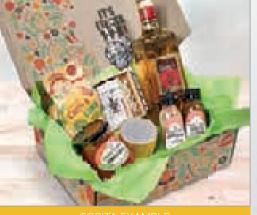

# COPITA **GIFT BOX EXAMPLE**

In this gift box example, the brandable gifts shown are:

| • | Playing Cards:     | IDEA-58135 |
|---|--------------------|------------|
| • | Bluetooth Speaker: | TECH-5130  |

Create your own unique set by adding your selection of gifts.

Choose to add filling of your choice (see pages 44 - 46 for all available options)

GIFT-17591 REGALO GIFT BOX FILLER BL NT

PG-AM-415 ARTFUL TISSUE PAPER