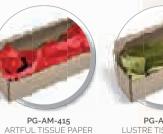

PG-AM-415 ARTFUL TISSUE PAPER

BL BU G L O PI R

GIFT-17591 REGALO GIFT BOX FILLER

PG-AM-416 LUSTRE TISSUE PAPER GD S

CONSIGNATION NOT

### PG-AM-415 ARTFUL TISSUE PAPER

- Size: 70(l) × 50(w)
- Material: 17gsm paper
- Description: 10 sheets per pack

Give your gift bag or gift box a special touch by plumping it up with this premium gifting tissue paper

### PG-AM-416 LUSTRE TISSUE PAPER

- Size: 70(l) × 50(w)
- Material: 17gsm paper
- Description: 10 sheets per pack