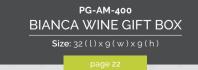

PG-AM-415 ARTFUL TISSUE PAPER

LUSTRE TISSUE PAPER GD S

- **Size**: 32(l)×9(w)×9(h)
- Material: 1.2mm E flute corrugated board
- **Description:** natural colour outer layer and natural colour inner layer foldable cardboard gift box
- Price Includes: Digital Custom Packaging (DCP)

# PG-AM-400

1. Choose your box and add your unique custom design

Packaging and presentation can make all the difference to the way your brand is perceived, or to how your message is received. Whether it's a gift, a set, a goodie box or a practical pack of products, why not stamp it with your identity by using a custom printed gift box.

2. Choose a filling and combine with your hand picked product selection

Create your own selection of gifts, a unique goodie box or a practical pack of products and customise it with your own message by using a gift box with a blank canvas.