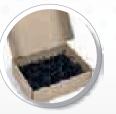

# PG-AM-396

Create your own selection of gifts, a unique goodie box or a practical pack of products and customise it with your own message by using a gift box with a blank canvas.

Choose to add filling of your choice (see pages 44 - 46 for all available options)

# **ORGANIC CLUB GIFT BOX EXAMPLE**

In this gift box example, the brandable gifts shown are:

- Bottle: DR-SD-190
- Cutlery Set: GIFT-17434

Create your own unique set by adding your selection of gifts.

Choose to add filling of your choice (see pages 44 - 46 for all available options)