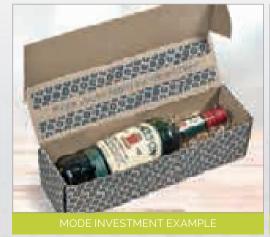

# MODE INVESTMENT GIFT BOX EXAMPLE

Complement a fine bottle of Whiskey with a masterful and creative custom packaging design.

Choose to add filling of your choice (see pages 44 - 46 for all available options)