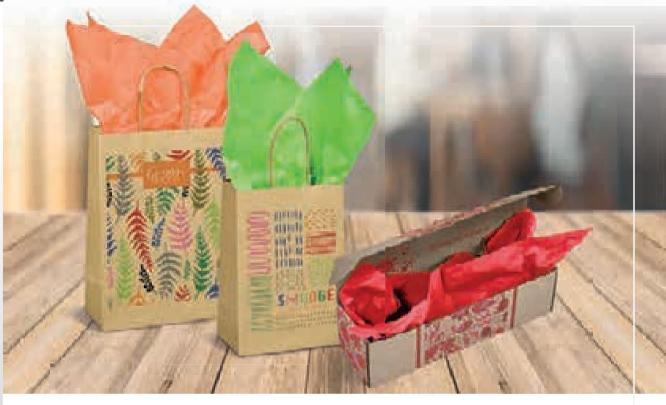

# **GIFT BAGS**

### **BG-AL-337** CUSTOM ECOLOGICAL MAXI GIFT BAG

- Size: 26(l) × 11(w) × 36(h)
- Material: 150gsm paper
- **Description:** paper bag with twist paper cord • base card for extra support
- Price Includes: Digital Custom Gift Bag (DCB)

### **BG-AL-336** CUSTOM ECOLOGICAL MIDI GIFT BAG

- Size: 22(l) × 11(w) × 30(h)
- Material: 150gsm paper
- Description: paper bag with twist paper cord
   base card for extra support
- Price Includes: Digital Custom Gift Bag (DCB)

# **BG-AL-335** CUSTOM ECOLOGICAL MINI GIFT BAG

- Size: 16(l) × 10(w) × 23(h)
- Material: 150gsm paper
- Description: paper bag with twist paper cord
   base card for extra support
- Price Includes: Digital Custom Gift Bag (DCB)

Add your choice of tissue paper

ARTFUL TISSUE PAPER BL BU G L O PI R

PG-AM-416 LUSTRE TISSUE PAPER