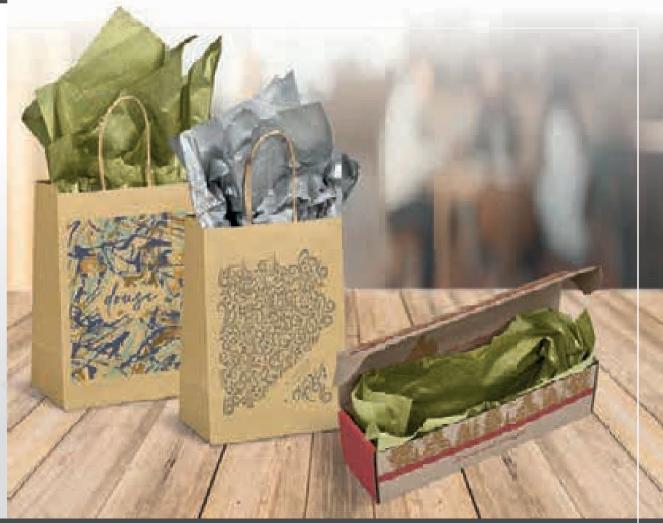

# **GIFT BAGS**

### **BG-AL-337** CUSTOM ECOLOGICAL MAXI GIFT BAG

- Size: 26(l) × 11(w) × 36(h)
- Material: 150gsm paper
- **Description:** paper bag with twist paper cord • base card for extra support
- Price Includes: Digital Custom Gift Bag (DCB)

### **BG-AL-336** CUSTOM ECOLOGICAL MIDI GIFT BAG

- Size: 22(l) × 11(w) × 30(h)
- Material: 150gsm paper
- Description: paper bag with twist paper cord
   base card for extra support
- Price Includes: Digital Custom Gift Bag (DCB)

# **BG-AL-335** CUSTOM ECOLOGICAL MINI GIFT BAG

- Size: 16(l) × 10(w) × 23(h)
- Material: 150gsm paper
- Description: paper bag with twist paper cord
   base card for extra support
- Price Includes: Digital Custom Gift Bag (DCB)

Add your choice of tissue paper

ARTFUL TISSUE PAPER BL BU G L O PI R

PG-AM-416 LUSTRE TISSUE PAPER