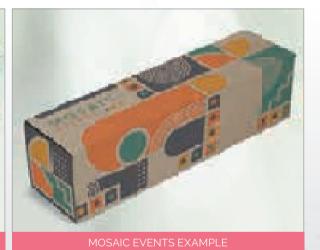

# COPITA **GIFT BOX EXAMPLE**

In this gift box example, the brandable gifts shown are:

| • | Playing Cards:     | IDEA-58135 |
|---|--------------------|------------|
| • | Bluetooth Speaker: | TECH-5130  |