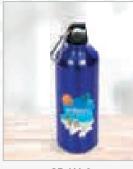

#### BOTTLE

- Size: 33(h)
- · Material: stainless steel
- Capacity: 1l
- · Description: watertight lid
- Price Includes: Screen Wrap (1 col)