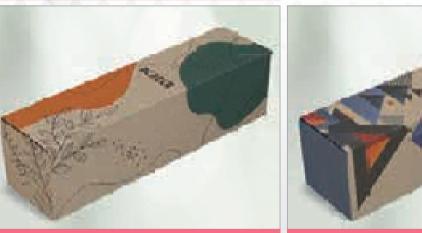

1. Choose your box and add your unique custom design

Packaging and presentation can make all the difference to the way your brand is perceived, or to how your message is received. Whether it's a gift, a set, a goodie box or a practical pack of products, why not stamp it with your identity by using a custom printed gift box.

# PG-AM-396

Create your own selection of gifts, a unique goodie box or a practical pack of products and customise it with your own message by using a gift box with a blank canvas.

Choose to add filling of your choice (see pages 44 - 46 for all available options)