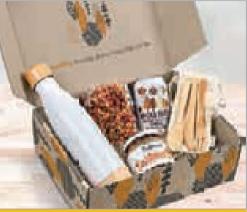

# COFFEE GIFT BOX EXAMPLE

In this gift box example, the brandable gifts shown are:

- Glass Kup: KOOSH-9050
- Coffee Plunger: HL-OK-117

Create your own unique set by adding your selection of gifts.

Choose to add filling of your choice (see pages 44 - 46 for all available options)