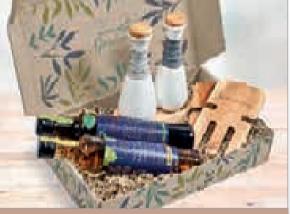

# THE GREEN GARDEN **GIFT BOX EXAMPLE**

In this gift box example, the brandable gifts shown are:

| <ul> <li>Salad Claws:</li> </ul> |  |
|----------------------------------|--|
|----------------------------------|--|

· Oil & Vinegar Set:

AC-2220 AC-2100

Create your own unique set by adding your selection of gifts.

Choose to add filling of your choice (see pages 44 - 46 for all available options)

GIFT-17591 REGALO GIFT BOX FILLER BL NT