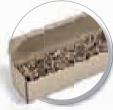

# CUSTOM GIFT BOXES

 $\frac{\text{PG-AM-396}}{\text{BIANCA GIFT BOX A}}$ 

PG-AM-404 BIANCA GIFT BOX B Size: 20(l)x22.5(w)x9.5(h)

page 10

 $\frac{PG-AM-406}{BIANCA GIFT BOX C}$ Size: 30(l)  $\times$  19(w)  $\times$  6(h)

PG-AM-398 BIANCA BOTTLE GIFT BOX Size: 26(l)x7.2(w)x7.2(h)

Due to the matte finish of the boxes and the nature of this printing process, the ink bonds by absorbing into the box material, thus resulting in the print possibly appearing less vibrast than it would with traditional 1 tho printing processes