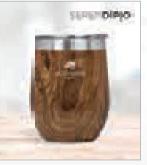

Step 2: Create and supply your unique artwork to customise your box

Note: Each code featured to the right is supplied standard with a customisable gift box (featured above)

GF-AM-865 WOODBURY BOTTLE IN **BIANCA CUSTOM GIFT BOX** 