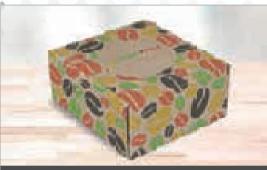

# CUSTOM GIFT BOXES

 $\frac{\text{PG-AM-396}}{\text{BIANCA GIFT BOX A}}$ 

PG-AM-404 BIANCA GIFT BOX B Size: 20(l)x22.5(w)x9.5(h)

page 10

 $\frac{PG-AM-406}{BIANCA GIFT BOX C}$ Size: 30(l)  $\times$  19(w)  $\times$  6(h)

PG-AM-398 BIANCA BOTTLE GIFT BOX Size: 26(l)x7.2(w)x7.2(h)

Due to the matte finish of the boxes and the nature of this printing process, the ink bonds by absorbing into the box material, thus resulting in the print possibly appearing less vibrast than it would with traditional 1 tho printing processes