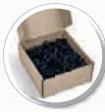

### GIFT-17591 REGALO GIFT BOX FILLER

- **Size:** 26(l) × 14.5(w)
- Material: 30gsm shredded paper

Give your gift bag or gift box a special touch by plumping it up with this premium gifting tissue paper