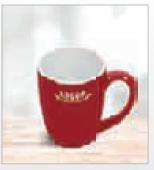

# PG-AM-402 BIANCA MUG GIFT BOX

- Size: 11.8(l) x 8.9(w) x 12.5(h)
- Material: 1.2mm E flute corrugated board
- **Description**: natural colour outer layer and natural colour inner layer foldable cardboard gift box

# PG-AM-402 BIANCA MUG GIFT BOX