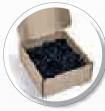

### GIFT-17591 REGALO GIFT BOX FILLER

- **Size:** 26(l) × 14.5(w)
- Material: 30gsm shredded paper

Give your gift bag or gift box a special touch by plumping it up with this premium gifting tissue paper