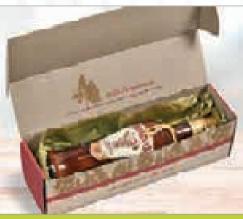

# PG-AM-395 BIANCA BOTTLE GIFT BOX

Complete your beautiful custom box design with your choice of bottle.

Step 1: Choose the Bottle, Flask or Tall Tumbler in Custom Gift Box that suits your campaign

Step 2: Create and supply your unique artwork to customise your box

Note: Each code featured to the right is supplied standard with a customisable gift box (featured above)