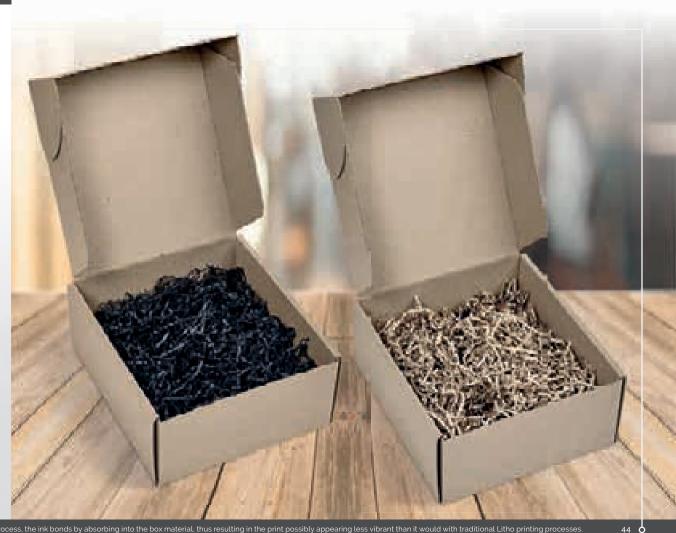

# **GIFT BOX AND BAG FILLERS**

Use this as a filler to create a secure and attractive base for the items packed in your gift box

### GIFT-17591 REGALO GIFT BOX FILLER

- **Size:** 26(l) × 14.5(w)
- Material: 30gsm shredded paper

Give your gift bag or gift box a special touch by plumping it up with this premium gifting tissue paper