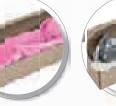

PG-AM-415 ARTFUL TISSUE PAPER

BL BU G L O PI R

GIFT-17591 REGALO GIFT BOX FILLER

PG-AM-416 LUSTRE TISSUE PAPER GD S

CONSIGNATION NOT

### PG-AM-415 ARTFUL TISSUE PAPER

- Size: 70(l) × 50(w)
- Material: 17gsm paper
- Description: 10 sheets per pack

Give your gift bag or gift box a special touch by plumping it up with this premium gifting tissue paper

### PG-AM-416 LUSTRE TISSUE PAPER

- Size: 70(l) × 50(w)
- Material: 17gsm paper
- Description: 10 sheets per pack