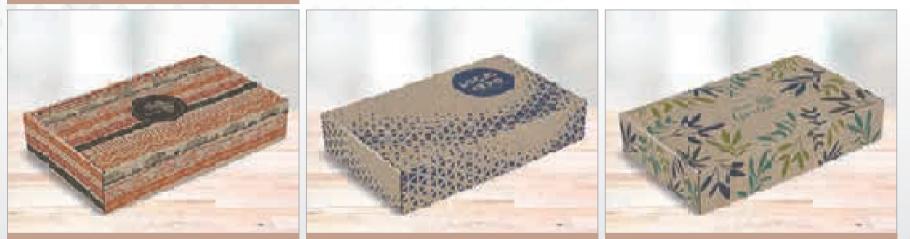

LO GIFT BOX FILLER



PG-AM-416 LUSTRE TISSUE PAPER

GD S

In Trem to by gala





# THE GENTS CLUB GIFT BOX EXAMPLE

In this gift box example, the brandable gifts shown are:

- Multi-Tool:
- Vacuum Cup:

AH-AM-61 DR-SD-172

Create your own unique set by adding your selection of gifts.

Choose to add filling of your choice (see pages 44 - 46 for all available options)



GIFT-17591 REGALO GIFT BOX FILLER BL NT



PG-AM-415 ARTFUL TISSUE PAPER BL BU G L O PI R



WEICOME TO THE PLUS

- Size: 30(l) x 19(w) x 6(h)
- Material: 1.2mm E flute corrugated board
- **Description:** natural colour outer layer and natural colour inner layer foldable cardboard gift box
- Price Includes: Digital Custom Packaging (DCP)

# FC AM 406 BIANCA CIFT BOX C

1. Choose your box and add your unique custom design



#### USHIZI EXAMPLE

#### LOCAL EXPO EXAMPLE

#### THE GREEN GARDEN EXAMPLE

# Add your unique custom design

Packaging and presentation can make all the difference to the way your brand is perceived, or to how your message is received. Whether it's a gift, a set, a goodie box or a practical pack of products, why not stamp it with your identity by using a custom printed gift box.



# PC AM 106 BIANCA CIFT BOX C

2. Choose a filling and combine with your hand picked product selection





Create your own selection of gifts, a unique goodie box or a practical pack of products and customise it with your own message by using a gift box with a blank canvas.

Choose to add filling of your choice (see pages 44 - 46 for all available options)







REGALO GIFT BOX FILLER BL





BL BU



# USH