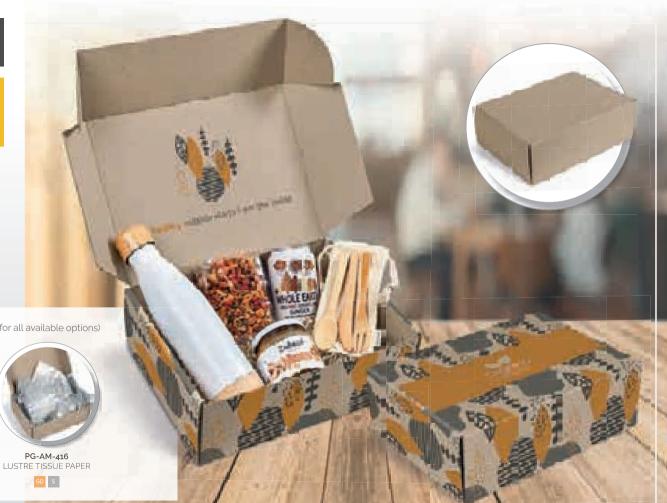

# PG-AM-396

Create your own selection of gifts, a unique goodie box or a practical pack of products and customise it with your own message by using a gift box with a blank canvas.

Choose to add filling of your choice (see pages 44 - 46 for all available options)

# **ORGANIC CLUB GIFT BOX EXAMPLE**

In this gift box example, the brandable gifts shown are:

- Bottle: DR-SD-190
- Cutlery Set: GIFT-17434

Create your own unique set by adding your selection of gifts.

Choose to add filling of your choice (see pages 44 - 46 for all available options)