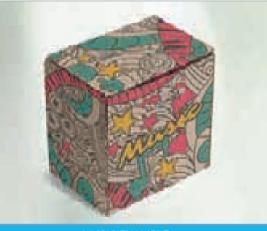

# PG-AM-402 BIANCA MUG GIFT BOX

- Size: 11.8(l) x 8.9(w) x 12.5(h)
- Material: 1.2mm E flute corrugated board
- **Description**: natural colour outer layer and natural colour inner layer foldable cardboard gift box

#### MUSIC EXAMPLE