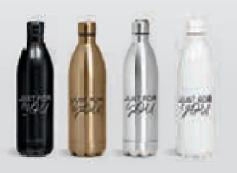

**GF-AM-857** SOLANO BOTTLE IN BIANCA CUSTOM GIFT BOX

BL BU R S SW

**GF-AM-859** METEOR TUMBLER IN BIANCA CUSTOM GIFT BOX

**GF-AM-860** DISCOVERY BOTTLE IN BIANCA CUSTOM GIFT BOX

**GF-AM-861** METEOR FLASK IN BIANCA CUSTOM GIFT BOX

**GF-AM-862** BINARY FLASK IN BIANCA CUSTOM GIFT BOX

**GF-AM-863** BINARY TUMBLER IN BIANCA CUSTOM GIFT BOX

**GF-AM-864** NOVA BOTTLE IN BIANCA CUSTOM GIFT BOX

SW

Step 1: Choose the Bottle, Flask or Tall Tumbler in Custom Gift Box that suits your campaign

Step 2: Create and supply your unique artwork to customise your box

Note: Each code featured to the right is supplied standard with a customisable gift box (featured above)

GF-AM-865 WOODBURY BOTTLE IN **BIANCA CUSTOM GIFT BOX** 

BN

GF-OK-869 **KIMI BOTTLE IN BIANCA CUSTOM GIFT BOX** 

MILAN BOTTLE IN BIANCA CUSTOM GIFT BOX

GF-AM-870

CONSULATE FLASK IN

**BIANCA CUSTOM GIFT BOX** 

GF-AM-867 OMEGA BOTTLE IN BIANCA CUSTOM GIFT BOX

BL BU CY L O R

GF-AM-868 MARBELLA BOTTLE IN **BIANCA CUSTOM GIFT BOX** 

GF-AL-871 ISLAND BOTTLE IN **BIANCA CUSTOM GIFT BOX** 

GF-AL-872 SERENDIPITY BOTTLE IN **BIANCA CUSTOM GIFT BOX** 

Step 1: Choose the Bottle, Flask or Tall Tumbler in Custom Gift Box that suits your campaign