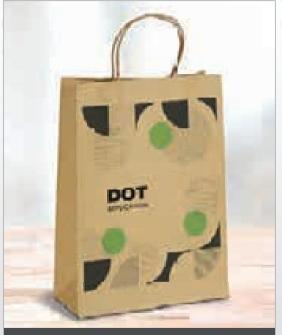

# CUSTOM GIFT BAGS

BG-AL-336 CUSTOM ECOLOGICAL MIDI GIFT BAG Size: 22(l)×11(w)×30(h)

BG-AL-335 CUSTOM ECOLOGICAL MINI GIFT BAG Size: 16(l) x 10(w 1 23(h) page 42

- Size: 30(l) x 23(w) x 10(h)
- Material: 1.2mm E flute corrugated board
- **Description:** natural colour outer layer and natural colour inner layer foldable cardboard gift box
- Price Includes: Digital Custom Packaging (DCP)

### **BG-AL-336** CUSTOM ECOLOGICAL MIDI GIFT BAG

- Size: 22(l) × 11(w) × 30(h)
- Material: 150gsm paper
- Description: paper bag with twist paper cord
   base card for extra support
- Price Includes: Digital Custom Gift Bag (DCB)