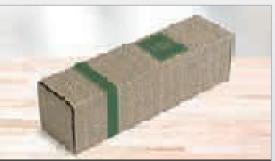

PG-AM-415 ARTFUL TISSUE PAPER

LUSTRE TISSUE PAPER GD S

- **Size**: 32(l)×9(w)×9(h)
- Material: 1.2mm E flute corrugated board
- **Description:** natural colour outer layer and natural colour inner layer foldable cardboard gift box
- Price Includes: Digital Custom Packaging (DCP)

# PG-AM-400

1. Choose your box and add your unique custom design

Packaging and presentation can make all the difference to the way your brand is perceived, or to how your message is received. Whether it's a gift, a set, a goodie box or a practical pack of products, why not stamp it with your identity by using a custom printed gift box.