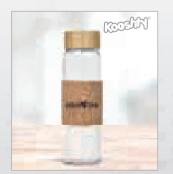

# PG-AM-395 BIANCA BOTTLE GIFT BOX

Complete your beautiful custom box design with your choice of bottle.

Step 1: Choose the Bottle, Flask or Tall Tumbler in Custom Gift Box that suits your campaign

Step 2: Create and supply your unique artwork to customise your box

Note: Each code featured to the right is supplied standard with a customisable gift box (featured above)