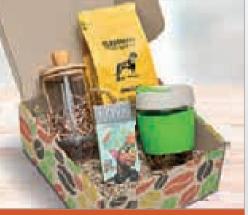

# COFFEE GIFT BOX EXAMPLE

In this gift box example, the brandable gifts shown are:

- Glass Kup: KOOSH-9050
- Coffee Plunger: HL-OK-117

Create your own unique set by adding your selection of gifts.

Choose to add filling of your choice (see pages 44 - 46 for all available options)