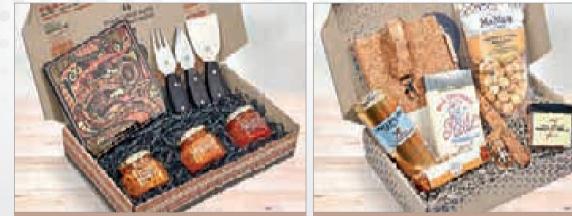

# **ORGANIC CLUB GIFT BOX EXAMPLE**

In this gift box example, the brandable gifts shown are:

- Bottle: DR-SD-190
- Cutlery Set: GIFT-17434

Create your own unique set by adding your selection of gifts.

Choose to add filling of your choice (see pages 44 - 46 for all available options)

# COFFEE GIFT BOX EXAMPLE

In this gift box example, the brandable gifts shown are:

- Glass Kup: KOOSH-9050
- Coffee Plunger: HL-OK-117

Create your own unique set by adding your selection of gifts.

Choose to add filling of your choice (see pages 44 - 46 for all available options)