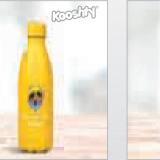

#### GF-SD-837 ATLANTIS BOTTLE IN BIANCA CUSTOM GIFT BOX

#### BOTTLE

- Size: 33(h)
- · Material: stainless steel
- Capacity: 1l
- · Description: watertight lid
- Price Includes: Screen Wrap (1 col)

#### **GIFT BOX**

- **Size**: 32(l)×9(w)×9(h)
- Material: 1.2mm E flute corrugated board
- Description: natural colour outer layer and natural colour inner layer foldable cardboard gift box
- Price Includes: Digital Custom Packaging (DCP)