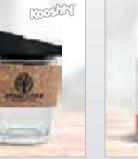

# COFFEE GIFT BOX EXAMPLE

In this gift box example, the brandable gifts shown are:

- Glass Kup: KOOSH-9050
- Coffee Plunger: HL-OK-117

Create your own unique set by adding your selection of gifts.

Choose to add filling of your choice (see pages 44 - 46 for all available options)

Note: Each code featured to the right is supplied standard with a customisable gift box (featured above)

GF-SD-838 MADISON CUP IN BIANCA CUSTOM GIFT BOX

**GF-SD-839** WOODBURY CUP IN BIANCA CUSTOM GIFT BOX