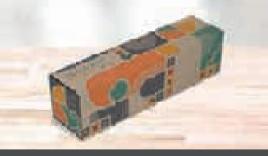

PG-AM-415 ARTFUL TISSUE PAPER

LUSTRE TISSUE PAPER GD S

- **Size**: 32(l)×9(w)×9(h)
- Material: 1.2mm E flute corrugated board
- **Description:** natural colour outer layer and natural colour inner layer foldable cardboard gift box
- Price Includes: Digital Custom Packaging (DCP)

# PG-AM-400

1. Choose your box and add your unique custom design

Packaging and presentation can make all the difference to the way your brand is perceived, or to how your message is received. Whether it's a gift, a set, a goodie box or a practical pack of products, why not stamp it with your identity by using a custom printed gift box.

2. Choose a filling and combine with your hand picked product selection

Create your own selection of gifts, a unique goodie box or a practical pack of products and customise it with your own message by using a gift box with a blank canvas.