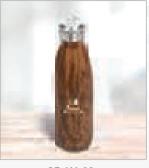

Step 2: Create and supply your unique artwork to customise your box

Note: Each code featured to the right is supplied standard with a customisable gift box (featured above)

GF-AM-865 WOODBURY BOTTLE IN **BIANCA CUSTOM GIFT BOX** 