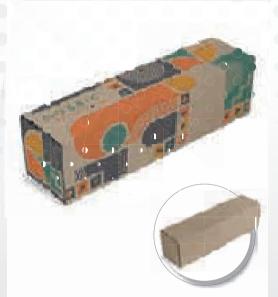

r a practical pack of products, why not stamp it with your identity by using a custom printed gift box.





Step 1: Choose the Bottle, Flask or Tall Tumbler in Custom Gift Box that suits your campaign

Step 2: Create and supply your unique artwork to customise your box

Note: Each code featured to the right is supplied standard with a customisable gift box (featured above)



**GF-AM-857** SOLANO BOTTLE IN BIANCA CUSTOM GIFT BOX

BL BU R S SW



**GF-AM-859** METEOR TUMBLER IN BIANCA CUSTOM GIFT BOX





**GF-AM-860** DISCOVERY BOTTLE IN BIANCA CUSTOM GIFT BOX





**GF-AM-861** METEOR FLASK IN BIANCA CUSTOM GIFT BOX



**GF-AM-862** BINARY FLASK IN BIANCA CUSTOM GIFT BOX



**GF-AM-863** BINARY TUMBLER IN BIANCA CUSTOM GIFT BOX



**GF-AM-864** NOVA BOTTLE IN BIANCA CUSTOM GIFT BOX

SW



Step 1: Choose the Bottle, Flask or Tall Tumbler in Custom Gift Box that suits your campaign

Step 2: Create and supply your unique artwork to customise your box

Note: Each code featured to the right is supplied standard with a customisable gift box (featured above)



GF-AM-865 WOODBURY BOTTLE IN **BIANCA CUSTOM GIFT BOX** 

BN



GF-OK-869 **KIMI BOTTLE IN BIANCA CUSTOM GIFT BOX** 



MILAN BOTTLE IN BIANCA CUSTOM GIFT BOX

GF-AM-870

CONSULATE FLASK IN

**BIANCA CUSTOM GIFT BOX** 





GF-AM-867 OMEGA BOTTLE IN BIANCA CUSTOM GIFT BOX

BL BU CY L O R



GF-AM-868 MARBELLA BOTTLE IN **BIANCA CUSTOM GIFT BOX** 



GF-AL-871 ISLAND BOTTLE IN **BIANCA CUSTOM GIFT BOX** 





GF-AL-872 SERENDIPITY BOTTLE IN **BIANCA CUSTOM GIFT BOX** 





Step 1: Choose the Bottle, Flask or Tall Tumbler i