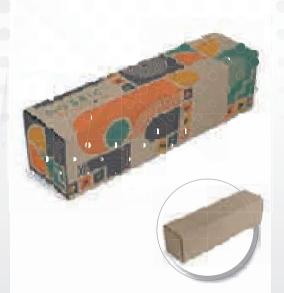

L-872 SERENDIPITY BOTTLE IN **BIANCA CUSTOM GIFT BOX** 





Step 1: Choose the Bottle, Flask or Tall Tumbler in Custom Gift Box that suits your campaign

Step 2: Create and supply your unique artwork to customise your box

Note: Each code featured to the right is supplied standard with a customisable gift box (featured above)



**GF-KS-873** NEO BOTTLE IN BIANCA CUSTOM GIFT BOX





**GF-KS-877** QUIRKY BOTTLE IN BIANCA CUSTOM GIFT BOX



**GF-KS-878** WAHOO BOTTLE IN BIANCA CUSTOM GIFT BOX

GF-KS-874

BOOST BOTTLE IN

BIANCA CUSTOM GIFT BOX

BL BU L N O PI R TQ





**GF-KS-875** CONGO BOTTLE IN BIANCA CUSTOM GIFT BOX

BL BU CY L N O P R TQ

rilling



**GF-KS-876** KORK BOTTLE IN BIANCA CUSTOM GIFT BOX



Kerelin





E H



**GF-KS-880** BAMBOOST BOTTLE IN BIANCA CUSTOM GIFT BOX

34



Step 1: Choose the Bottle, Flask or Tall Tumbler in Custom Gift Box that suits your campaign

Step 2: Create and supply your unique artwork to customise your box

Note: Each code featured to the right is supplied standard with a customisable gift box (featured above)



**GF-KS-881** SAFARI BOTTLE IN BIANCA CUSTOM GIFT BOX



GF-KS-882

**GF-KS-882** TYPHOON TUMBLER IN BIANCA CUSTOM GIFT BOX





GF-KS-883 LOOPY BOTTLE IN BIANCA CUSTOM GIFT BOX



35

# PG-AM-402 BIANCA MUG GIFT BOX

- Size: 11.8(l) x 8.9(w) x 12.5(h)
- Material: 1.2mm E flute corrugated board
- **Description**: natural colour outer layer and natural colour inner layer foldable cardboard gift box

36 d

• Price Includes: Digital Custom Packaging (DCP)

# PG-AM-402 BIANCA MUG GIFT BOX





#### ARCH CO EXAMPLE

#### FLARE