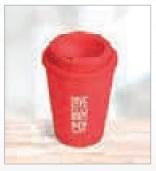

# COFFEE GIFT BOX EXAMPLE

In this gift box example, the brandable gifts shown are:

- Glass Kup: KOOSH-9050
- Coffee Plunger: HL-OK-117

Create your own unique set by adding your selection of gifts.

Choose to add filling of your choice (see pages 44 - 46 for all available options)