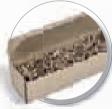

# CUSTOM GIFT BOXES

 $\frac{\text{PG-AM-396}}{\text{BIANCA GIFT BOX A}}$ 

PG-AM-404 BIANCA GIFT BOX B Size: 20(l)x22.5(w)x9.5(h)

page 10

 $\frac{PG-AM-406}{BIANCA GIFT BOX C}$ Size: 30(l)  $\times$  19(w)  $\times$  6(h)

PG-AM-398 BIANCA BOTTLE GIFT BOX Size: 26(l)x7.2(w)x7.2(h)

Due to the matte finish of the boxes and the nature of this printing process, the ink bonds by absorbing into the box material, thus resulting in the print possibly appearing less vibrast than it would with traditional 1 tho printing processes