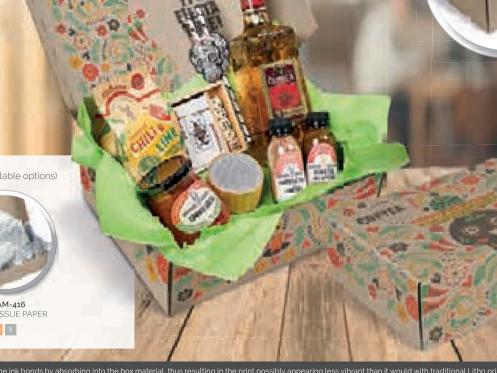

# COFFEE GIFT BOX EXAMPLE

In this gift box example, the brandable gifts shown are:

- Glass Kup: KOOSH-9050
- Coffee Plunger: HL-OK-117

Create your own unique set by adding your selection of gifts.

Choose to add filling of your choice (see pages 44 - 46 for all available options)