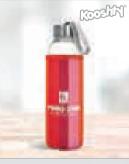

PG-AM-398 BIANCA BOTTLE GIFT BOX Size: 26(l)x7.2(w)x7.2(h)

Due to the matte finish of the boxes and the nature of this printing process, the ink bonds by absorbing into the box material, thus resulting in the print possibly appearing less vibrast than it would with traditional 1 tho printing processes

# PG-AM-398 BIANCA BOTTLE GIFT BOX

- Size: 26(l) x 7.2(w) x 7.2(h)
- Material: 1.2mm E flute corrugated board
- Description: natural colour outer layer and natural colour inner layer foldable cardboard gift box

30 **0** 

• Price Includes: Digital Custom Packaging (DCP)