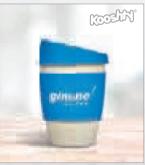

**GF-AM-857** SOLANO BOTTLE IN BIANCA CUSTOM GIFT BOX

BL BU R S SW

**GF-AM-859** METEOR TUMBLER IN BIANCA CUSTOM GIFT BOX

**GF-AM-860** DISCOVERY BOTTLE IN BIANCA CUSTOM GIFT BOX

**GF-AM-861** METEOR FLASK IN BIANCA CUSTOM GIFT BOX

**GF-AM-862** BINARY FLASK IN BIANCA CUSTOM GIFT BOX

**GF-AM-863** BINARY TUMBLER IN BIANCA CUSTOM GIFT BOX

**GF-AM-864** NOVA BOTTLE IN BIANCA CUSTOM GIFT BOX

SW

Step 1: Choose the Bottle, Flask or Tall Tumbler in Custom Gift Box that suits your campaign