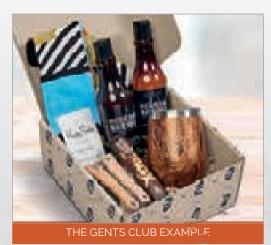

# THE GENTS CLUB GIFT BOX EXAMPLE

In this gift box example, the brandable gifts shown are:

- Multi-Tool:
- Vacuum Cup:

AH-AM-61 DR-SD-172

Create your own unique set by adding your selection of gifts.

Choose to add filling of your choice (see pages 44 - 46 for all available options)

GIFT-17591 REGALO GIFT BOX FILLER BL NT

PG-AM-415 ARTFUL TISSUE PAPER BL BU G L O PI R

WEICOME TO THE PLUS

- Size: 30(l) x 19(w) x 6(h)
- Material: 1.2mm E flute corrugated board
- **Description:** natural colour outer layer and natural colour inner layer foldable cardboard gift box
- Price Includes: Digital Custom Packaging (DCP)