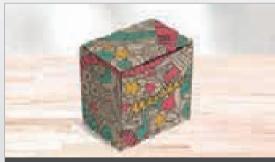

# PG-AM-402 BIANCA MUG GIFT BOX

- Size: 11.8(l) x 8.9(w) x 12.5(h)
- Material: 1.2mm E flute corrugated board
- **Description**: natural colour outer layer and natural colour inner layer foldable cardboard gift box

36 d

• Price Includes: Digital Custom Packaging (DCP)

# PG-AM-402 BIANCA MUG GIFT BOX