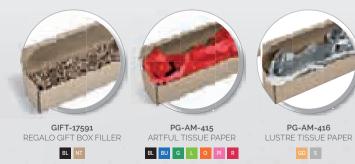

PG-AM-415 ARTFUL TISSUE PAPER

BL BU G L O PI R

GIFT-17591 REGALO GIFT BOX FILLER

PG-AM-416 LUSTRE TISSUE PAPER GD S

CONSIGNATION NOT

GIFT-17591 REGALO GIFT BOX FILLER BL NT

PG-AM-415 ARTFUL TISSUE PAPER

### GIFT-17591 REGALO GIFT BOX FILLER

- **Size:** 26(l) × 14.5(w)
- Material: 30gsm shredded paper

Give your gift bag or gift box a special touch by plumping it up with this premium gifting tissue paper

### PG-AM-415 ARTFUL TISSUE PAPER

- Size: 70(l) × 50(w)
- Material: 17gsm paper
- Description: 10 sheets per pack

Give your gift bag or gift box a special touch by plumping it up with this premium gifting tissue paper

### PG-AM-416 LUSTRE TISSUE PAPER

- Size: 70(l) × 50(w)
- Material: 17gsm paper
- Description: 10 sheets per pack