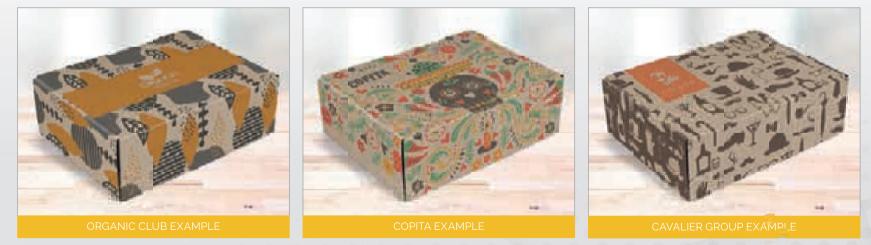

# **ORGANIC CLUB GIFT BOX EXAMPLE**

In this gift box example, the brandable gifts shown are:

- Bottle: DR-SD-190
- Cutlery Set: GIFT-17434

Create your own unique set by adding your selection of gifts.

Choose to add filling of your choice (see pages 44 - 46 for all available options)

# COPITA **GIFT BOX EXAMPLE**

In this gift box example, the brandable gifts shown are:

| • | Playing Cards:     | IDEA-58135 |
|---|--------------------|------------|
| • | Bluetooth Speaker: | TECH-5130  |

# CAVALIER GROUP GIFT BOX EXAMPLE

In this gift box example, the brandable gifts shown are:

Whiskey Glasses:

Create your own unique set by adding your selection of gifts.

Choose to add filling of your choice (see pages 44 - 46 for all available options)