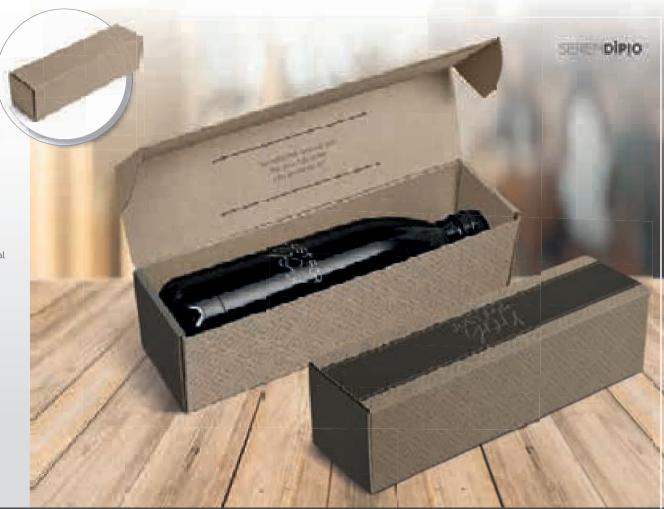

GF-AM-868 MARBELLA BOTTLE IN **BIANCA CUSTOM GIFT BOX** 

GF-AL-871 ISLAND BOTTLE IN **BIANCA CUSTOM GIFT BOX** 

GF-AL-872 SERENDIPITY BOTTLE IN **BIANCA CUSTOM GIFT BOX** 

Step 1: Choose the Bottle, Flask or Tall Tumbler in Custom Gift Box that suits your campaign