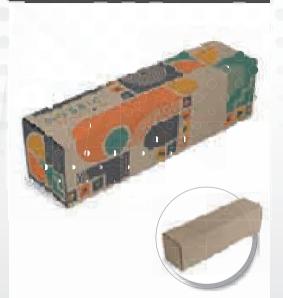

# CUSTOM GIFT BOXES

 $\frac{\text{PG-AM-396}}{\text{BIANCA GIFT BOX A}}$ 

PG-AM-404 BIANCA GIFT BOX B Size: 20(l)x22.5(w)x9.5(h)

page 10

 $\frac{PG-AM-406}{BIANCA GIFT BOX C}$ Size: 30(l)  $\times$  19(w)  $\times$  6(h)

# PG-AM-396

Create your own selection of gifts, a unique goodie box or a practical pack of products and customise it with your own message by using a gift box with a blank canvas.

Choose to add filling of your choice (see pages 44 - 46 for all available options)