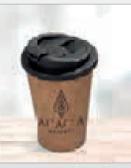

# COFFEE GIFT BOX EXAMPLE

In this gift box example, the brandable gifts shown are:

- Glass Kup: KOOSH-9050
- Coffee Plunger: HL-OK-117

Create your own unique set by adding your selection of gifts.

Choose to add filling of your choice (see pages 44 - 46 for all available options)