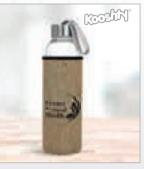

#### GF-SD-837 ATLANTIS BOTTLE IN BIANCA CUSTOM GIFT BOX

#### BOTTLE

- Size: 33(h)
- · Material: stainless steel
- Capacity: 1l
- · Description: watertight lid
- Price Includes: Screen Wrap (1 col)

#### **GIFT BOX**

- **Size**: 32(l)×9(w)×9(h)
- Material: 1.2mm E flute corrugated board
- Description: natural colour outer layer and natural colour inner layer foldable cardboard gift box
- Price Includes: Digital Custom Packaging (DCP)