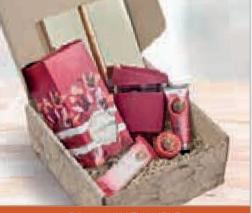

# **ORGANIC CLUB GIFT BOX EXAMPLE**

In this gift box example, the brandable gifts shown are:

- Bottle: DR-SD-190
- Cutlery Set: GIFT-17434

Create your own unique set by adding your selection of gifts.

Choose to add filling of your choice (see pages 44 - 46 for all available options)