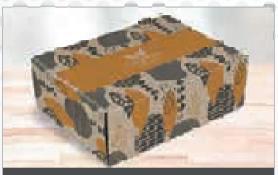

# CUSTOM GIFT BOXES

 $\frac{\text{PG-AM-396}}{\text{BIANCA GIFT BOX A}}$ 

PG-AM-404 BIANCA GIFT BOX B Size: 20(l)x22.5(w)x9.5(h)

page 10

 $\frac{PG-AM-406}{BIANCA GIFT BOX C}$ Size: 30(l)  $\times$  19(w)  $\times$  6(h)