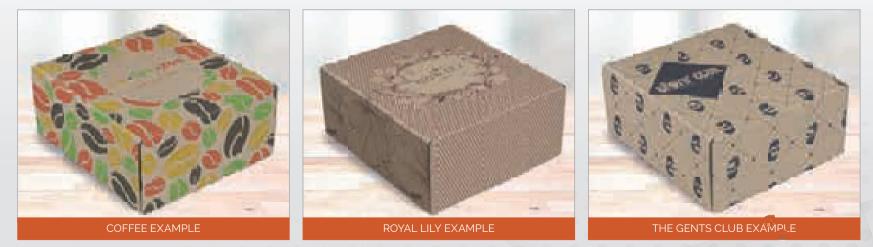

ARTFUL TISSUE PAPER

BL BU G L O PI R

GIFT-17591 REGALO GIFT BOX FILLER BL NT

PG-AM-416 LUSTRE TISSUE PAPER GD S

COFFEE EXAMPLE

ROYAL LILY EXAMPLE

# COFFEE GIFT BOX EXAMPLE

In this gift box example, the brandable gifts shown are:

- Glass Kup: KOOSH-9050
- Coffee Plunger: HL-OK-117

Create your own unique set by adding your selection of gifts.

Choose to add filling of your choice (see pages 44 - 46 for all available options)

# ROYAL LILY GIFT BOX EXAMPLE

In this gift box example, the brandable gifts shown are:

- · Pen:
- Glass Kup:
- PEN-1865 KOOSH-8300

NB-9901

Create your own unique set by adding your selection of gifts.

Choose to add filling of your choice (see pages 44 - 46 for all available options)

# THE GENTS CLUB GIFT BOX EXAMPLE

In this gift box example, the brandable gifts shown are:

- Multi-Tool:
- Vacuum Cup:

AH-AM-61 DR-SD-172

Create your own unique set by adding your selection of gifts.

Choose to add filling of your choice (see pages 44 - 46 for all available options)