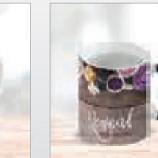

# PG-AM-402 BIANCA MUG GIFT BOX

- Size: 11.8(l) x 8.9(w) x 12.5(h)
- Material: 1.2mm E flute corrugated board
- **Description**: natural colour outer layer and natural colour inner layer foldable cardboard gift box

36 d

• Price Includes: Digital Custom Packaging (DCP)

# PG-AM-402 BIANCA MUG GIFT BOX

#### MUSIC EXAMPLE