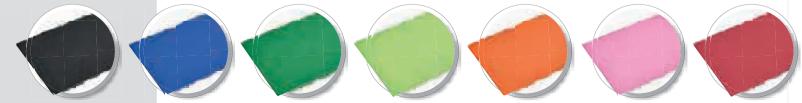

Add your choice of tissue paper

ARTFUL TISSUE PAPER BL BU G L O PI R

PG-AM-416 LUSTRE TISSUE PAPER

### PG-AM-415 ARTFUL TISSUE PAPER

- Size: 70(l) × 50(w)
- Material: 17gsm paper
- Description: 10 sheets per pack

Give your gift bag or gift box a special touch by plumping it up with this premium gifting tissue paper

### PG-AM-416 LUSTRE TISSUE PAPER

- Size: 70(l) × 50(w)
- Material: 17gsm paper
- Description: 10 sheets per pack