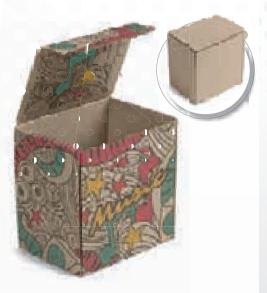

PG-AM-415 ARTFUL TISSUE PAPER

LUSTRE TISSUE PAPER GD S

- **Size**: 32(l)×9(w)×9(h)
- Material: 1.2mm E flute corrugated board
- **Description:** natural colour outer layer and natural colour inner layer foldable cardboard gift box
- Price Includes: Digital Custom Packaging (DCP)

# PG-AM-400

1. Choose your box and add your unique custom design

Packaging and presentation can make all the difference to the way your brand is perceived, or to how your message is received. Whether it's a gift, a set, a goodie box or a practical pack of products, why not stamp it with your identity by using a custom printed gift box.

#### **GIFT BOX**

- **Size**: 32(l)×9(w)×9(h)
- Material: 1.2mm E flute corrugated board
- Description: natural colour outer layer and natural colour inner layer foldable cardboard gift box
- Price Includes: Digital Custom Packaging (DCP)