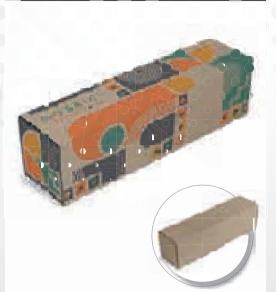

# PG-AM-400

1. Choose your box and add your unique custom design

Packaging and presentation can make all the difference to the way your brand is perceived, or to how your message is received. Whether it's a gift, a set, a goodie box or a practical pack of products, why not stamp it with your identity by using a custom printed gift box.

2. Choose a filling and combine with your hand picked product selection

Create your own selection of gifts, a unique goodie box or a practical pack of products and customise it with your own message by using a gift box with a blank canvas.