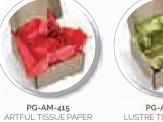

### PG-AM-415 ARTFUL TISSUE PAPER

- Size: 70(l) × 50(w)
- Material: 17gsm paper
- Description: 10 sheets per pack

Give your gift bag or gift box a special touch by plumping it up with this premium gifting tissue paper

### PG-AM-416 LUSTRE TISSUE PAPER

- Size: 70(l) × 50(w)
- Material: 17gsm paper
- Description: 10 sheets per pack