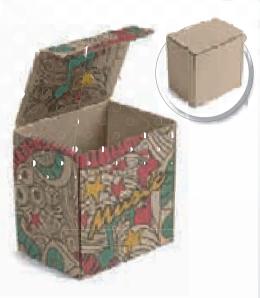

# PG-AM-402 BIANCA MUG GIFT BOX

- Size: 11.8(l) x 8.9(w) x 12.5(h)
- Material: 1.2mm E flute corrugated board
- **Description**: natural colour outer layer and natural colour inner layer foldable cardboard gift box

#### MUSIC EXAMPLE